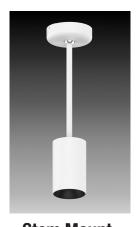

MOUNTING

OPTIONS

PROJECT

TYPE

CATALOG NUMBER

Measurements in () are metric equivalents.

## Stem Mount (STFC)



## Suspended Mount (CBFC)





Standard Surface Mount

(No Kit Required)



**Stem Mount** 



**Suspended Mount** 

## ORDERING INFO

| SERIES                               | TYPE                                                                       | FINISH               |
|--------------------------------------|----------------------------------------------------------------------------|----------------------|
| CYB Small<br>CYC Medium<br>CYD Large | STFC Stem Kit 6' Field Cuttable CBFC Suspension Cord Kit 8' Field Cuttable | BB Black<br>WW White |
| CYB                                  |                                                                            |                      |





Ordering Example: CYB-STFC-BB