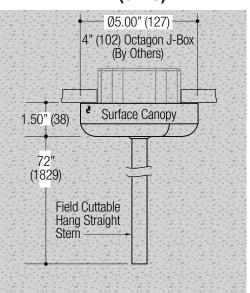

## Stem Mount (STFC)

## ORDERING INFO

| SERIES                               | TYPE                                                                       | FINISH               |
|--------------------------------------|----------------------------------------------------------------------------|----------------------|
| CYB Small<br>CYC Medium<br>CYD Large | STFC Stem Kit 6' Field Cuttable CBFC Suspension Cord Kit 8' Field Cuttable | BB Black<br>WW White |
| CYB                                  |                                                                            |                      |

Ordering Example: CYB-STFC-BB