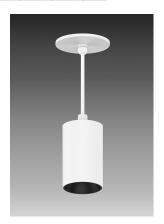

MOUNTING

OPTIONS

PROJECT

TYPE

CATALOG NUMBER

Measurements in () are metric equivalents.

## Stem Mount (STFC)



## Suspended Mount (CBFC)





Standard Surface Mount

(No Kit Required)



**Stem Mount** 



**Suspended Mount** 

## ORDERING INFO

| SERIES                               | TYPE                                                                       | FINISH               |
|--------------------------------------|----------------------------------------------------------------------------|----------------------|
| CYB Small<br>CYC Medium<br>CYD Large | STFC Stem Kit 6' Field Cuttable CBFC Suspension Cord Kit 8' Field Cuttable | BB Black<br>WW White |
| CYB                                  |                                                                            |                      |





Ordering Example: CYB-STFC-BB