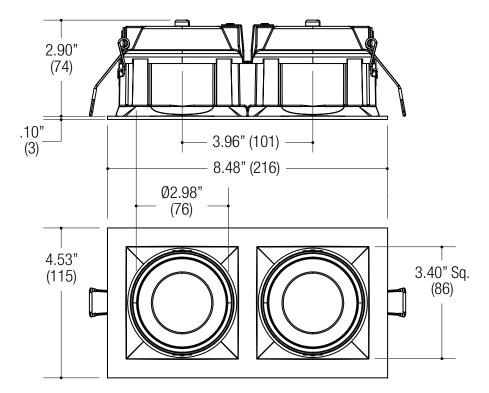

### ADJUSTABLE DOWNLIGHT 4424 Rectangular

- Dual recessed adjustable downlights
- 35° aiming
- 4.53" x 8.48" rectangular die-cast aluminum trim
- Deep bevel
- Dual small apertures
- Easy installation and removal
- Powder coat finish