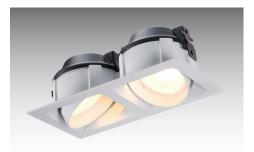

### ADJUSTABLE DOWNLIGHT 4424 Rectangular

- Dual recessed adjustable downlights
- 35° aiming
- 4.53" x 8.48" rectangular die-cast aluminum trim
- Deep bevel
- Dual small apertures
- Easy installation and removal
- Powder coat finish