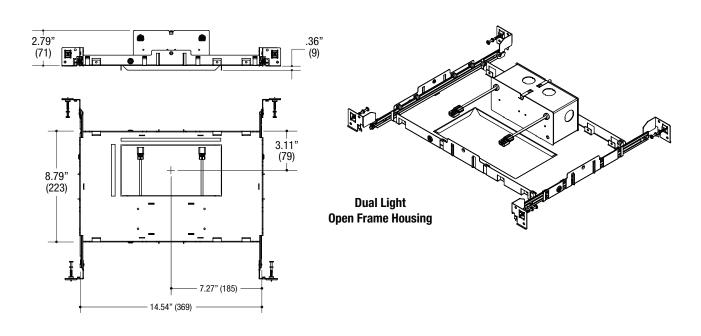

# RECTANGULAR OPEN FRAME HOUSING

- Housings of galvanized and aluminum construction
- Ceiling Cut-out 8.07" x 4.13" Rectangular

# **MOUNTING**

• Includes integral hanger bar assembly